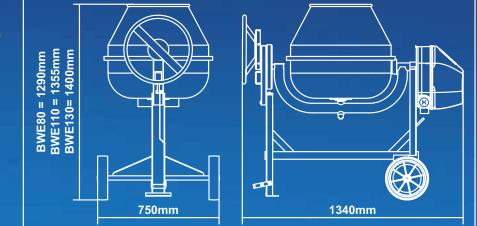

## **Technical Specifications**

| Model             |         | BWE 80  |   |
|-------------------|---------|---------|---|
| Part Number       |         | MU01    |   |
| Voltage           | (V)     | 230     |   |
| Motor Power       | (Hp/kW) | 0.9/0.7 |   |
| Current           | (Amp)   | 3.8     |   |
| Power Consumption | (w)     | 700     |   |
| Frequency         | (Hz)    | 50      |   |
| Protective System |         | IP44    |   |
| Drum Volume       | (ltr)   | 130     |   |
| Mixing Output     | (ltr)   | 80      |   |
| Drum Speed        | (rpm)   | 29      |   |
| Weight            | (kg)    | 73      |   |
| Noise Level       | (dB(A)  | 90      |   |
|                   |         |         |   |
| Model             |         | BWE 110 |   |
| Part Number       | () ()   | MU02    |   |
| Voltage           | (V)     | 230     |   |
| Motor Power       | (Hp/kW) | 1.2/0.9 |   |
| Current           | (Amp)   | 3.8     |   |
| Power Consumption | (w)     | 900     |   |
| Frequency         | (Hz)    | 50      |   |
| Protective System |         | IP44    |   |
| Drum Volume       | (ltr)   | 165     |   |
| Mixing Output     | (ltr)   | 110     |   |
| Drum Speed        | (rpm)   | 29      |   |
| Weight            | (kg)    | 75      | _ |
| Noise Level       | (dB(A)  | 90      |   |
| Model             |         | BWE 130 |   |
| Part Number       |         | MU29    |   |
| Voltage           | (V)     | 230     |   |
| Motor Power       | (Hp/kW) | 1.2/0.9 |   |
| Current           | (Amp)   | 3.8     |   |
| Power Consumption | (w)     | 900     |   |
| Frequency         | (Hz)    | 50      |   |
| Protective System | ('''_)  | IP44    |   |
| Drum Volume       | (ltr)   | 180     |   |
| Mixing Output     | (ltr)   | 130     |   |
| Drum Speed        | (rpm)   | 29      |   |
| Weight            | (kg)    | 77      |   |
| Noise Level       | (dB(A)  | 90      |   |
|                   |         |         |   |