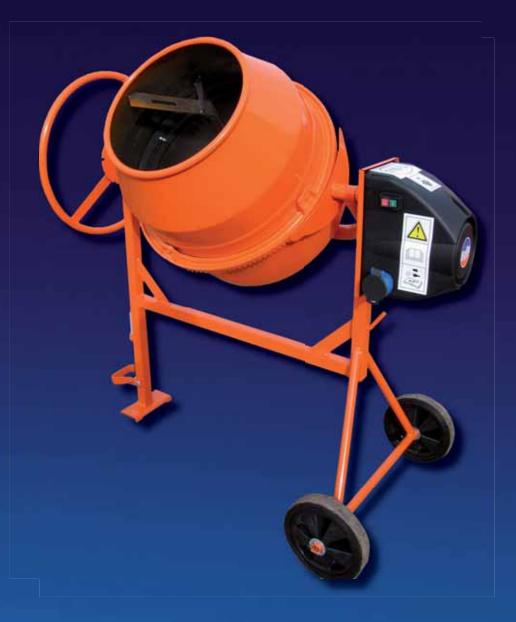

## **BWE-80, 110 & 130 Upright Mixer**

## **Compact And Robust Professional Mixer**

- The builders choice for portability and safety - Loads or tips either side for fast operations - Barrow height discharge - Easy to maintain - CE compliant, with NVR (No Volt Return) Safety power switch - Extra light weight vertical mixers, easily manoeuvrable, compact design

COMPACTING ...

CUTTING...

Compact and robust professional mixer. Ideal compromise between medium and high capacity professional performance machines. These upright mixers use a proven motor gear system to provide reliable mixing.