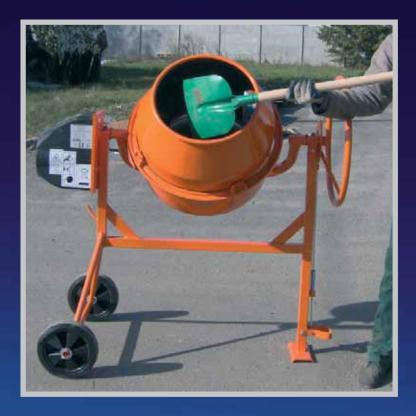

## **BWE-80, 110 & 130 Upright Mixer**

## **Compact And Robust Professional Mixer**

- The builders choice for portability and safety - Loads or tips either side for fast operations - Barrow height discharge - Easy to maintain - CE compliant, with NVR (No Volt Return) Safety power switch - Extra light weight vertical mixers, easily manoeuvrable, compact design

COMPACTING ...

CUTTING...

Compact and robust professional mixer. Ideal compromise between medium and high capacity professional performance machines. These upright mixers use a proven motor gear system to provide reliable mixing.